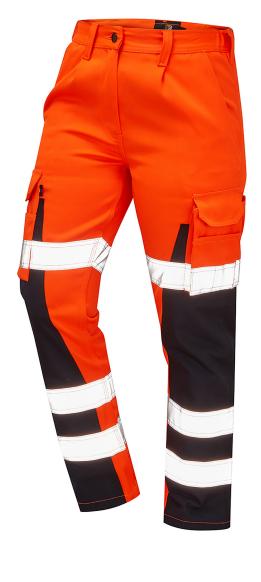

## LADIES HI-VIS BALLISTIC CARGO TROUSER

## **OHV-3420**

280gsm Polyester fabric overlays on outer legs for improved abrasion resistance I Triple-needle stitching on all outer and inner leg seams, enhancing the stability and strength of the garment I Side vent elasticated for superior comfort I Two open back pockets and three velcro secure cargo pockets I Industrial strength YKK zips for added durability I Bar-tacking on all pockets, pressure points and belt loops greatly increases the lifespan of this garment