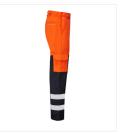

## HAWKLEY HI-VIS BALLISTIC CARGO TROUSER

## **OHV-3066**

Hardwearing 200gsm Cotton Twill Fabric 1 80% Polyester/20% Cotton | Water and Stain-Repellent Finish | Larger Ballistic Nylon Side Panels Offering Excellent Protection | Ballistic Fabric Conforms to EN388:2016 Cut Level B | Slight Elastication at sides of Waistband for Increased Wearer Comfort | Combat-Style Leg Pockets, plus 2 Front and 2 Rear Pockets | Heavy-Duty, Non-Scratch Fixing Stud on Waistband | Triple-Stitched on Main Seams for Strength | 2 Twin-Needle Stitched Reflective Bands on Each Leg | Brass YKK Zip.