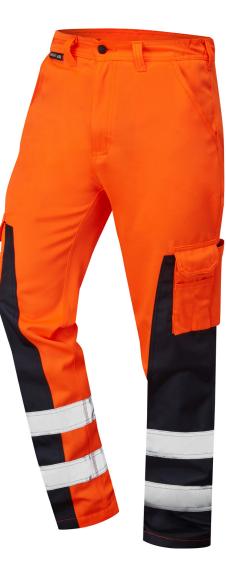

## HAWKLEY HI-VIS BALLISTIC CARGO TROUSER

## **OHV-3066**

Hardwearing 200gsm Cotton Twill Fabric 1 80% Polyester/20% Cotton | Water and Stain-Repellent Finish | Larger Ballistic Nylon Side Panels Offering Excellent Protection | Ballistic Fabric Conforms to EN388:2016 Cut Level B | Slight Elastication at sides of Waistband for Increased Wearer Comfort | Combat-Style Leg Pockets, plus 2 Front and 2 Rear Pockets | Heavy-Duty, Non-Scratch Fixing Stud on Waistband | Triple-Stitched on Main Seams for Strength | 2 Twin-Needle Stitched Reflective Bands on Each Leg | Brass YKK Zip.