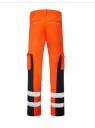

## HAWKLEY HI-VIS BALLISTIC CARGO TROUSER

## **OHV-3066**

Hardwearing 200gsm Cotton Twill Fabric 1 80% Polyester/20% Cotton | Water and Stain-Repellent Finish | Larger Ballistic Nylon Side Panels Offering Excellent Protection | Ballistic Fabric Conforms to EN388:2016 Cut Level B | Slight Elastication at sides of Waistband for Increased Wearer Comfort | Combat-Style Leg Pockets, plus 2 Front and 2 Rear Pockets | Heavy-Duty, Non-Scratch Fixing Stud on Waistband | Triple-Stitched on Main Seams for Strength | 2 Twin-Needle Stitched Reflective Bands on Each Leg | Brass YKK Zip.