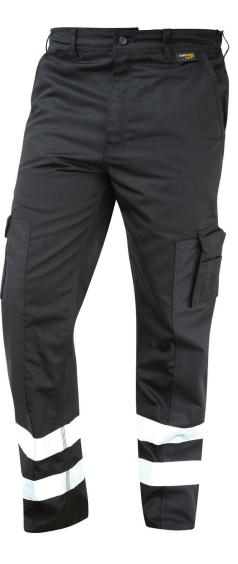

## **LINDFORD** BALLISTIC CARGO TROUSER

## **OWW-4016**

Multi-Functional, Hardwearing Trouser I Slight Elastication at sides of Waistband for Increased Wearer Comfort I Multiple Pockets with Extra Strong Lining Including 2 Front & 2 Rear Pockets I Combat-Style Leg Pockets, Mobile Phone Pocket I EN388 Cut Level B I Heavy-Duty, Non-Scratch Fixing Stud on Waistband I Triple-Stitched on Main Seams for Strength I Brass YKK Zip I 65% Polyester / 35% Cotton I 245gsm I Ergonomically Formed Trouser I Two Hi-Vis 50mm Reflective Bands on Each Leg I Cordura Brand Ballistic Nylon Side Panels Offering Excellent Protection.