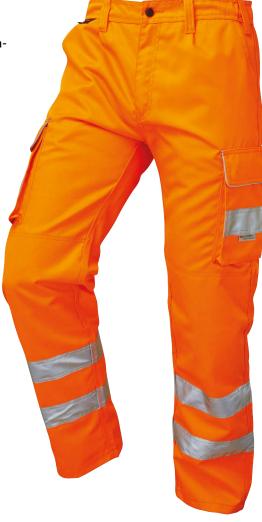

## HI VIS CARGO TROUSER

## **OHV-3027**

Hardwearing 280gsm cotton twill fabric 80% polyester/20% cotton | Water and stainrepellent finish | Slight elastication at sides of waistband for increased wearer comfort Combat-style leg pockets with reflective piping plus 2 front & 2 rear pockets | Heavyduty, non-scratch fixing stud on waistband YKK brass zip | Triple-stitched main seams Two hi-vis 50mm 3m scotchlite reflective bands on each leg | Internal knee-pad pockets.

**3 Leg Lengths:** S (28"), R (31") and T (33")

| SIZE GUIDE        |    |    |    |    |    |     |     |     |     |     |
|-------------------|----|----|----|----|----|-----|-----|-----|-----|-----|
|                   | xs | S  | М  | L  | XL | 2XL | 3XL | 4XL | 5XL | 6XL |
| WAIST<br>(INCHES) | 28 | 30 | 32 | 34 | 36 | 38  | 40  | 42  | 44  | 46  |
| WAIST<br>(CM)     | 71 | 76 | 81 | 86 | 92 | 97  | 102 | 107 | 112 | 117 |