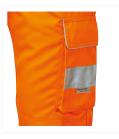

## **OHV-3027**

Hardwearing 280gsm cotton twill fabric 80% polyester/20% cotton | Water and stainrepellent finish | Slight elastication at sides of waistband for increased wearer comfort Combat-style leg pockets with reflective piping plus 2 front & 2 rear pockets | Heavyduty, non-scratch fixing stud on waistband YKK brass zip | Triple-stitched main seams Two hi-vis 50mm 3m scotchlite reflective bands on each leg | Internal knee-pad pockets.