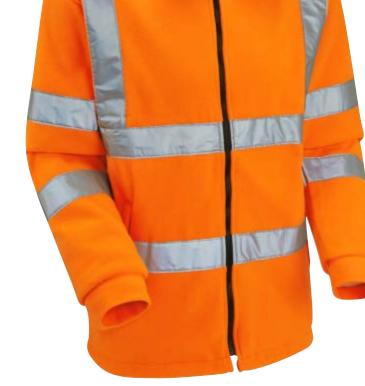

## OHV-3093

Versatile, soft, luxurious, and warm polar fleece | 110gsm grey mesh lining | Full length zip includes collar | Soft cuff design for more wearer comfort | Elasticated hem with side adjusters | Two external pockets with zip closures | 100% Polyester | 300gsm fleece fabric | Sewn on tape.